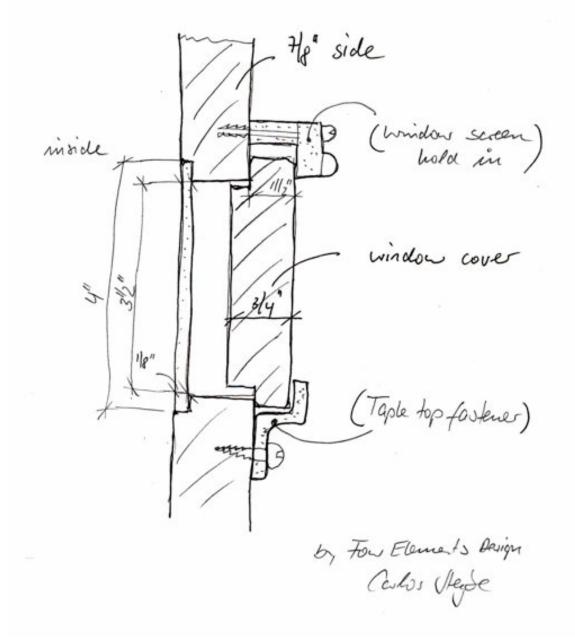

BACKYARDHIVE FALSE BACK TOP BAR 14/4 3/4" 1/4" 3/16 ply 103 SPECIES Alder/Poplar/Soft Naple

by Four Elemen to Design Carlos Steere

Plans Courtesy of: www.BackYardHive.com

BACKTAEDHIVE

O WINDOW DETAIL

Material list

2 sides 36×9×7/2 pine/fin 1 Front 125/8×8 ×2/2 pine/fir 1 Back 125/8×81/2×1/8 pine/fir 1 Bottom 38×11×3/4 pine/fir 1 Winpow couse 24.5×4.5×3/4 pine/fi 2 en Z legs 16 x 11/2 x 3/4 pine / fir Z upper handles 14/14 x 1/12 x 3/4 pine / fi 2 Top sides 40"2 × 1"2 × 3/4 pine / fir. 2 Top front+book 16"2 × 1"2 × 3/4 pine / fi 1 top 40"/2 × 15 × 5/6 cdx pbg 24 top bars 14"4 × 13/8 × 3/4 hand wood " 1 false back bar 14"14 × 3/4 × 3/4 hard wood ) 1 false back 12/14 × 8/2 × 3/16 plycood 1 window 24 × 4 × 1/g clear glass 2 midow stops 1 unidow cover lock (Screen window screen holdin) 2 indow cover holders (table top fastener)