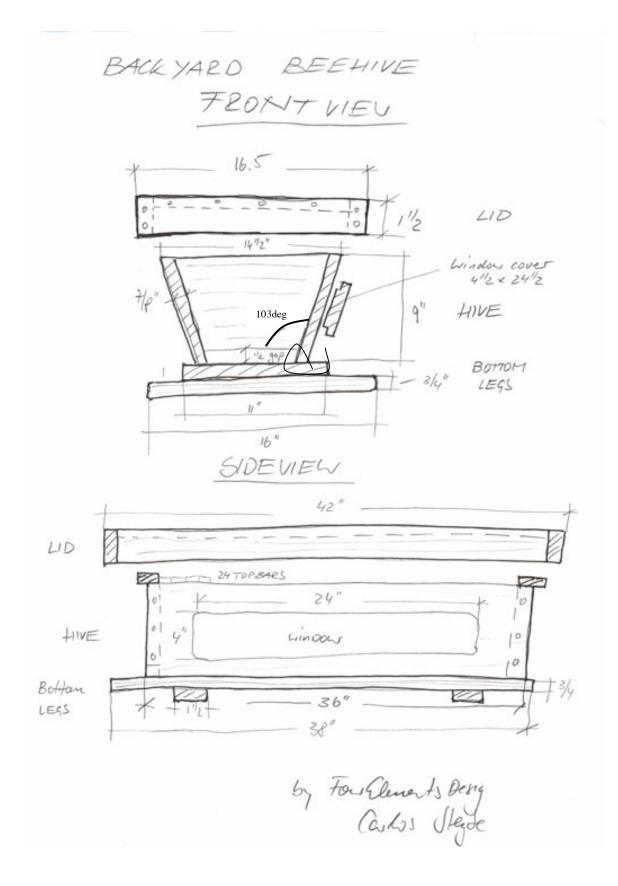

Note: These specifications provide the measurements, materials, and a rough assembly guide for our version of the topbar hive design. One of the most challenging parts of building a hive this way is constructing the top bars. For this reason, we sell pre-built top bars on our website. Please visit <u>www.BackYardHive.com</u> for more information.

2 sides 36×9×7/2 pine/fin 1 Front 125/8×8 ×2/2 pine/fir 1 Back 125/8×81/2×1/8 pine/fir 1 Bottom 38×11×3/4 pine/fir 1 Winpow couse 24.5×4.5×3/4 pine/fi 2 en Z legs 16 x 11/2 x 3/4 pine / fir Z upper handles 14/14 x 1/12 x 3/4 pine / fi 2 Top sides 40"2 × 1"2 × 3/4 pine / fir. 2 Top front+book 16"2 × 1"2 × 3/4 pine / fi 1 top 40"/2 × 15 × 5/6 cdx pbg 24 top bars 14"4 × 13/8 × 3/4 hand wood " 1 false back bar 14"14 × 3/4 × 3/4 hard wood ) 1 false back 12/14 × 8/2 × 3/16 plycood 1 window 24 × 4 × 1/g clear glass 2 midow stops 1 unidow cover lock (Screen window screen holdin) 2 indow cover holders (table top fastener)