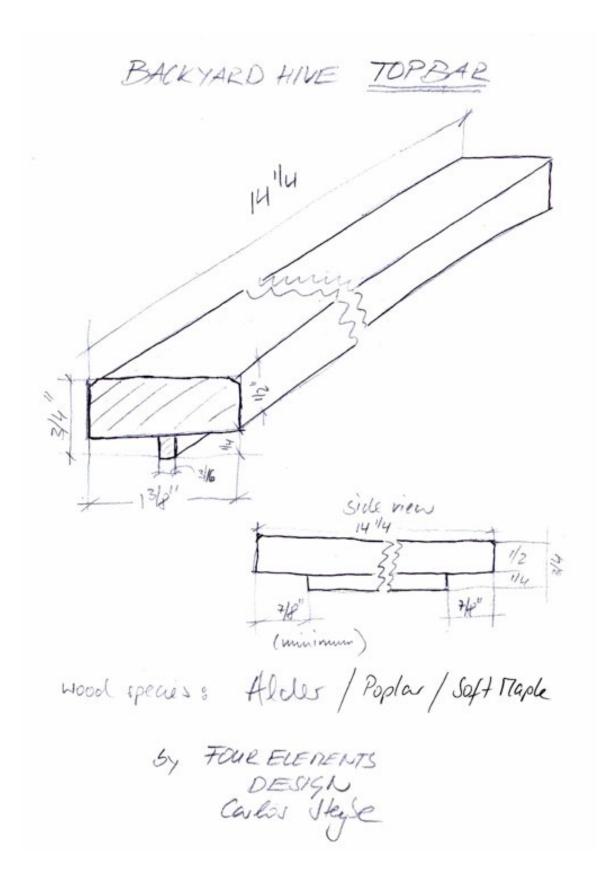

BACKYARDHIVE FALSE BACK TOP BAR 14/4 3/4" 1/4" 3/16 ply 103 SPECIES Alder/Poplar/Soft Naple

by Four Elemen to Design Carlos Steere

Plans Courtesy of: www.BackYardHive.com

BACKTAEDHIVE

O WINDOW DETAIL

Material list

2 sides 36×9×7/2 pine/fin 1 Front 125/8×8 ×2/2 pine/fir 1 Back 125/8×81/2×1/8 pine/fir 1 Bottom 38×11×3/4 pine/fir 1 Winpow couse 24.5×4.5×3/4 pine/fi 2 en Z legs 16 x 11/2 x 3/4 pine / fir Z upper handles 14/14 x 1/12 x 3/4 pine / fi 2 Top sides 40"2 × 1"2 × 3/4 pine / fir. 2 Top front+book 16"2 × 1"2 × 3/4 pine / fi 1 top 40"/2 × 15 × 5/6 cdx pbg 24 top bars 14"4 × 13/8 × 3/4 hand wood " 1 false back bar 14"14 × 3/4 × 3/4 hard wood ) 1 false back 12/14 × 8/2 × 3/16 plycood 1 window 24 × 4 × 1/g clear glass 2 midow stops 1 unidow cover lock (Screen window screen holdin) 2 indow cover holders (table top fastener)